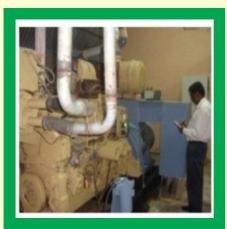

### **BIO GAS GENERATORS**

100% Bio gas generators from 1Kwh to 500Kwh. Biogas refers to the gas generated by the biological breakdown of organic matter in the absence of oxygen.

1 KWE Bio Gas Generators

40 KVA Bio Gas Generators

380 KVA Bio Gas Generators

20 KVA Bio Gas Generators