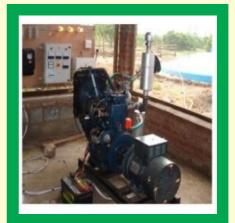

### **BIO GAS GENERATORS**

100% Bio gas generators from 1Kwh to 500Kwh. Biogas refers to the gas generated by the biological breakdown of organic matter in the absence of oxygen.

1 KWE Bio Gas Generators

40 KVA Bio Gas Generators

380 KVA Bio Gas Generators

20 KVA Bio Gas Generators