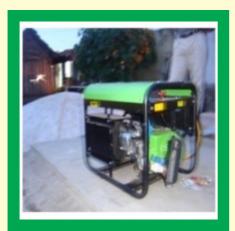

### **BIO GAS GENERATORS**

100% Bio gas generators from 1Kwh to 500Kwh. Biogas refers to the gas generated by the biological breakdown of organic matter in the absence of oxygen.

1 KWE Bio Gas Generators

40 KVA Bio Gas Generators

380 KVA Bio Gas Generators

20 KVA Bio Gas Generators