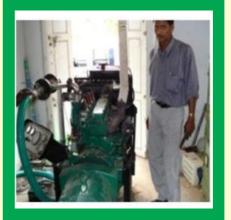

### **BIO GAS GENERATORS**

100% Bio gas generators from 1Kwh to 500Kwh. Biogas refers to the gas generated by the biological breakdown of organic matter in the absence of oxygen.

1 KWE Bio Gas Generators

40 KVA Bio Gas Generators

380 KVA Bio Gas Generators

20 KVA Bio Gas Generators