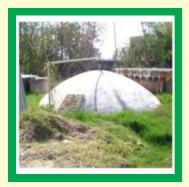

#### **BIO GAS PLANTS**

Bio Gas Plants by utilizing Following wastes :

- Cow Dung
- poultry Litter
- Human excreta
- Food and vegetable waste
- Dairy waste water
- Sago waste water
- And other all Bio degradable waste

Night Soil Based Bio Gas Plants

Food & Veg. Waste Based Bio Gas Plants

Poultry Litter Based Bio Gas Plants