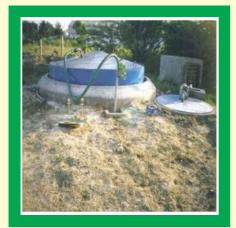

#### **BIO GAS PLANTS**

Bio Gas Plants by utilizing Following wastes :

- Cow Dung
- poultry Litter
- Human excreta
- Food and vegetable waste
- Dairy waste water
- Sago waste water
- And other all Bio degradable waste

Night Soil Based Bio Gas Plants

Food & Veg. Waste Based Bio Gas Plants

Poultry Litter Based Bio Gas Plants