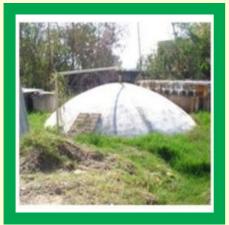

#### **BIO GAS PLANTS**

Bio Gas Plants by utilizing Following wastes :

- Cow Dung
- poultry Litter
- Human excreta
- Food and vegetable waste
- Dairy waste water
- Sago waste water
- And other all Bio degradable waste

Night Soil Based Bio Gas Plants

Food & Veg. Waste Based Bio Gas Plants

Poultry Litter Based Bio Gas Plants