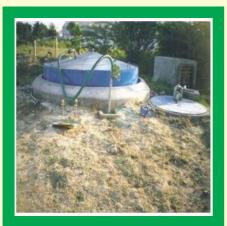

#### **BIO GAS PLANTS**

Bio Gas Plants by utilizing Following wastes :

- Cow Dung
- poultry Litter
- Human excreta
- Food and vegetable waste
- Dairy waste water
- Sago waste water
- And other all Bio degradable waste

Night Soil Based Bio Gas Plants

Food & Veg. Waste Based Bio Gas Plants

Poultry Litter Based Bio Gas Plants