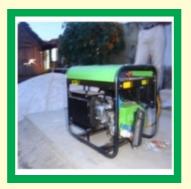

### **BIO GAS GENERATORS**

100% Bio gas generators from 1Kwh to 500Kwh. Biogas refers to the gas generated by the biological breakdown of organic matter in the absence of oxygen.

1 KWE Bio Gas Generators

40 KVA Bio Gas Generators

380 KVA Bio Gas Generators

20 KVA Bio Gas Generators